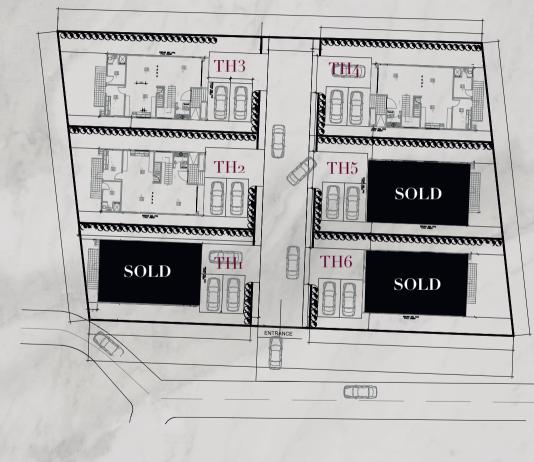

Area Sizes 13sqm 57sqm 35qm 8sqm 28sqm 65sqm





1111







C

















## **Development Features**

#### **Interior Features** 1. Panelled / Flush doors 2. Recessed ceiling lighting 3. Fitted Wardrobes 4. Air conditioning units 5. TV & Internet Connectivity 6. Fully Fitted Kitchens with Appliances; Refrigerator, Hob & Extractor, Oven, Microwave, Washing Machine. 7. Bathrooms with Porcelain Tiles. 8. Tempered Glass Balustrades 9. Water Heating Systems

**Exterior Features** 

- 1. Gated Development
- 2. 24-hour Security
- 3. Roof top Area with optional Jacuzzi
- 4. Backup Water & Power Supply
- 5. Electric Security Fencing
- 6. Property Management
- 7. Car Parking

ABER O-0 4 0 of Chester

- 8. Fire Escape Staircase
- 9. Fire Protection and Safety System

## **The Development**



#### **Standard Payments**

Option 1

Reservation \$5,000

- 50% down payment
- 50% balance spread over 8 Months

Flexi Payments

Option 2

Reservation \$5,000

- 20% down payment
- 80% balance proposed by buyer but within 12 Months

#### Mortgage Payments

Option 3

Reservation \$5,000 20% -30% down payment 80% - 70% balance by Mortgage.

## **The Developer**

#### Whitewall Properties Limited

Whitewall Properties Limited is a Ghanaian owned real estate company that develops unique apartments and townhouses for residential and or investment purposes. Our Vision is to ultimately be the preferred real estate developer in Ghana, Delivering consistent quality in our products and customer service is the company's focal Mission. Our Team is dedicated to providing an excellent experience to e