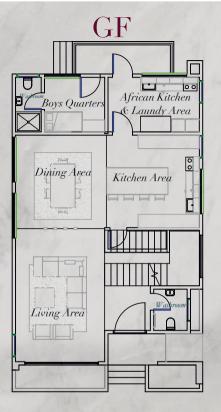

Spaces Balcony

Other Bedrooms(3) Master Bedroom Walk-in Closet Family Area Recreational Area Sizes 13sqm 57sqm 35qm 8sqm 28sqm 65sqm

1111

C

#### **Interior Features** 1. Panelled / Flush doors 2. Recessed ceiling lighting 3. Fitted Wardrobes 4. Air conditioning units 5. TV & Internet Connectivity 6. Fully Fitted Kitchens with Appliances; Refrigerator, Hob & Extractor, Oven, Microwave, Washing Machine. 7. Bathrooms with Porcelain Tiles. 8. Tempered Glass Balustrades 9. Water Heating Systems

**Exterior Features** 

- 1. Gated Development
- 2. 24-hour Security
- 3. Roof top Area with optional Jacuzzi
- 4. Backup Water & Power Supply
- 5. Electric Security Fencing
- 6. Property Management
- 7. Car Parking

ABER O-0 4 0 of Chester

- 8. Fire Escape Staircase
- 9. Fire Protection and Safety System