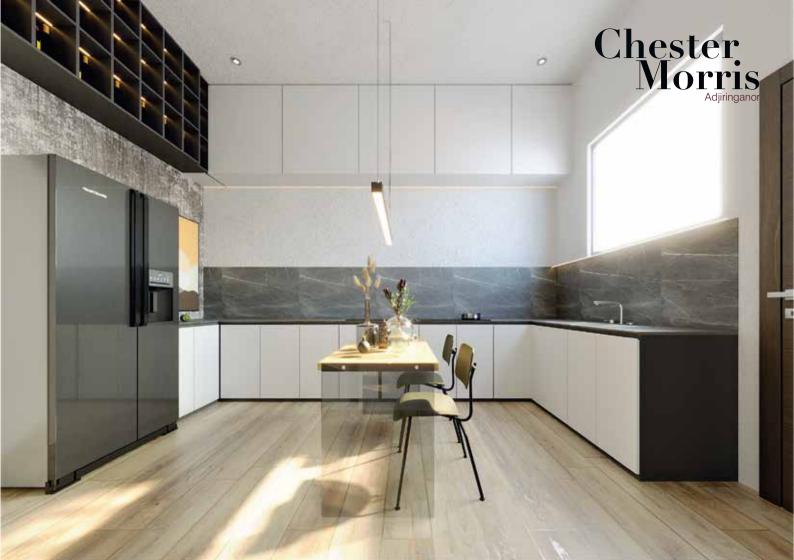

#### **Interior Features** 1. Panelled / Flush doors 2. Recessed ceiling lighting 3. Fitted Wardrobes 4. Air conditioning units 5. TV & Internet Connectivity 6. Fully Fitted Kitchens with Appliances; Refrigerator, Hob & Extractor, Oven, Microwave, Washing Machine. 7. Bathrooms with Porcelain Tiles. 8. Tempered Glass Balustrades 9. Water Heating Systems