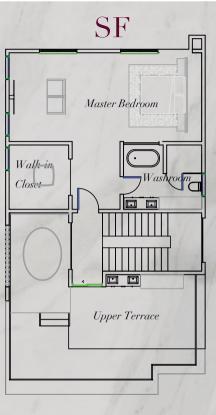

Spaces Balcony

Other Bedrooms(3) Master Bedroom Walk-in Closet Family Area Recreational Area Sizes 13sqm 57sqm 35qm 8sqm 28sqm 65sqm

1111

C

#### **Interior Features** 1. Panelled / Flush doors 2. Recessed ceiling lighting 3. Fitted Wardrobes 4. Air conditioning units 5. TV & Internet Connectivity 6. Fully Fitted Kitchens with Appliances; Refrigerator, Hob & Extractor, Oven, Microwave, Washing Machine. 7. Bathrooms with Porcelain Tiles. 8. Tempered Glass Balustrades 9. Water Heating Systems

**Exterior Features** 

- 1. Gated Development
- 2. 24-hour Security
- 3. Roof top Area with optional Jacuzzi
- 4. Backup Water & Power Supply
- 5. Electric Security Fencing
- 6. Property Management
- 7. Car Parking

ABER O-0 4 0 of Chester

- 8. Fire Escape Staircase
- 9. Fire Protection and Safety System