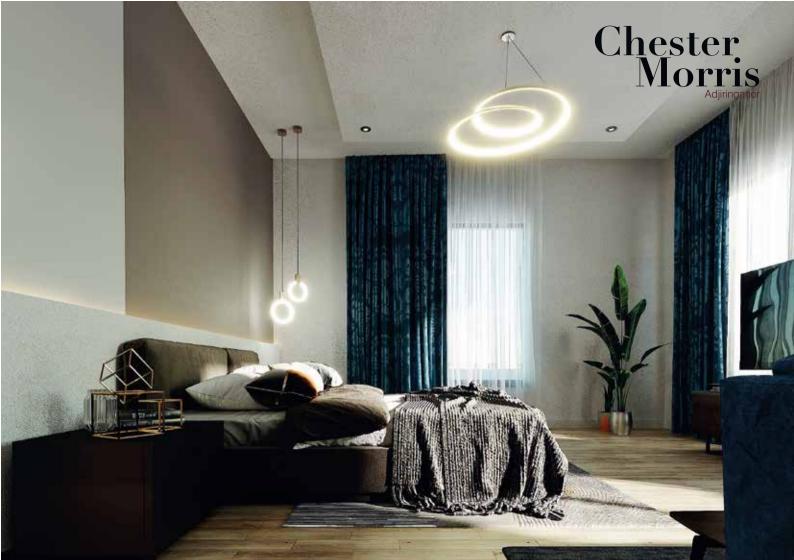

Spaces Balcony

Other Bedrooms(3) Master Bedroom Walk-in Closet Family Area Recreational Area Sizes 13sqm 57sqm 35qm 8sqm 28sqm 65sqm

1111

C

#### **Interior Features** 1. Panelled / Flush doors 2. Recessed ceiling lighting 3. Fitted Wardrobes 4. Air conditioning units 5. TV & Internet Connectivity 6. Fully Fitted Kitchens with Appliances; Refrigerator, Hob & Extractor, Oven, Microwave, Washing Machine. 7. Bathrooms with Porcelain Tiles. 8. Tempered Glass Balustrades 9. Water Heating Systems