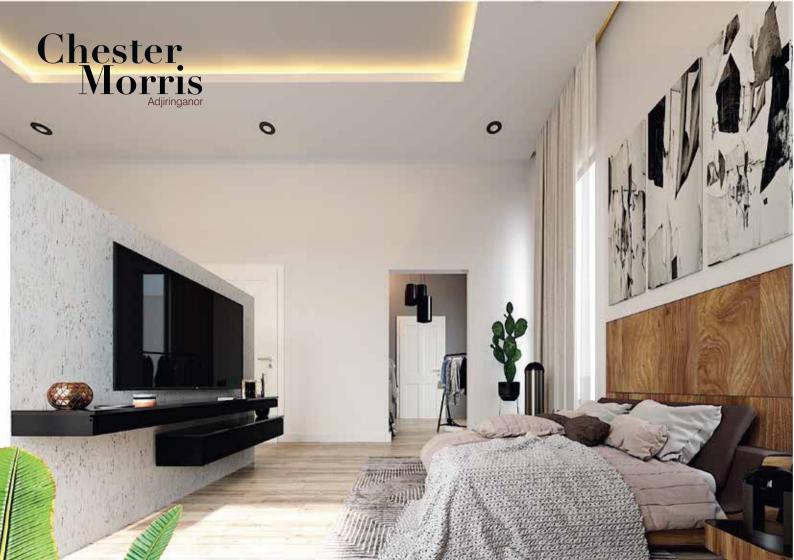

Spaces Balcony

Other Bedrooms(3) Master Bedroom Walk-in Closet Family Area Recreational Area Sizes 13sqm 57sqm 35qm 8sqm 28sqm 65sqm

1111

C

#### **Interior Features** 1. Panelled / Flush doors 2. Recessed ceiling lighting 3. Fitted Wardrobes 4. Air conditioning units 5. TV & Internet Connectivity 6. Fully Fitted Kitchens with Appliances; Refrigerator, Hob & Extractor, Oven, Microwave, Washing Machine. 7. Bathrooms with Porcelain Tiles. 8. Tempered Glass Balustrades 9. Water Heating Systems

**Exterior Features** 

- 1. Gated Development
- 2. 24-hour Security
- 3. Roof top Area with optional Jacuzzi
- 4. Backup Water & Power Supply
- 5. Electric Security Fencing
- 6. Property Management
- 7. Car Parking