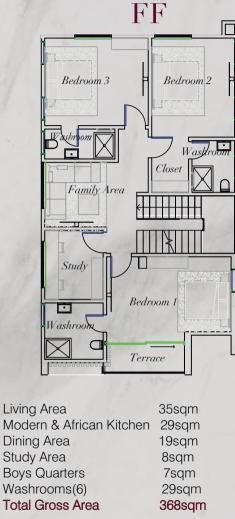

Spaces Balcony

Other Bedrooms(3) Master Bedroom Walk-in Closet Family Area Recreational Area Sizes 13sqm 57sqm 35qm 8sqm 28sqm 65sqm

1111

C

#### **Interior Features** 1. Panelled / Flush doors 2. Recessed ceiling lighting 3. Fitted Wardrobes 4. Air conditioning units 5. TV & Internet Connectivity 6. Fully Fitted Kitchens with Appliances; Refrigerator, Hob & Extractor, Oven, Microwave, Washing Machine. 7. Bathrooms with Porcelain Tiles. 8. Tempered Glass Balustrades 9. Water Heating Systems

**Exterior Features** 

- 1. Gated Development
- 2. 24-hour Security
- 3. Roof top Area with optional Jacuzzi
- 4. Backup Water & Power Supply
- 5. Electric Security Fencing
- 6. Property Management
- 7. Car Parking

ABER O-0 4 0 of Chester

- 8. Fire Escape Staircase
- 9. Fire Protection and Safety System