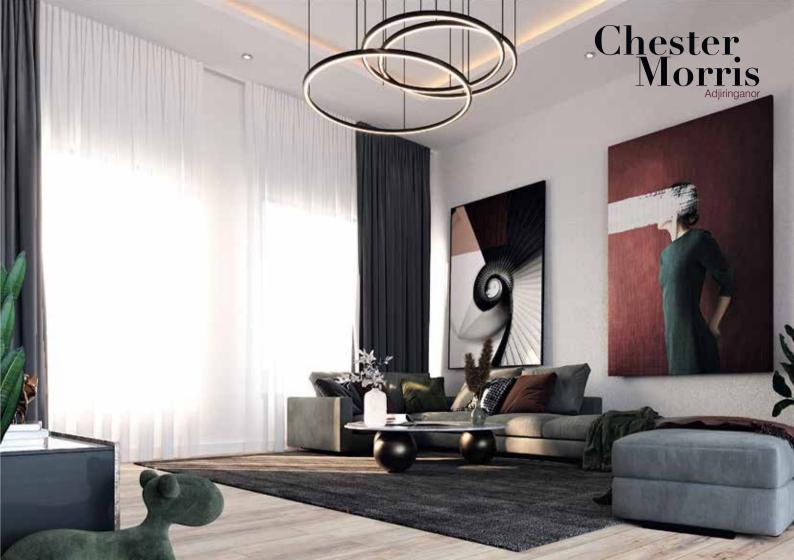

#### **Interior Features** 1. Panelled / Flush doors 2. Recessed ceiling lighting 3. Fitted Wardrobes 4. Air conditioning units 5. TV & Internet Connectivity 6. Fully Fitted Kitchens with Appliances; Refrigerator, Hob & Extractor, Oven, Microwave, Washing Machine. 7. Bathrooms with Porcelain Tiles. 8. Tempered Glass Balustrades 9. Water Heating Systems